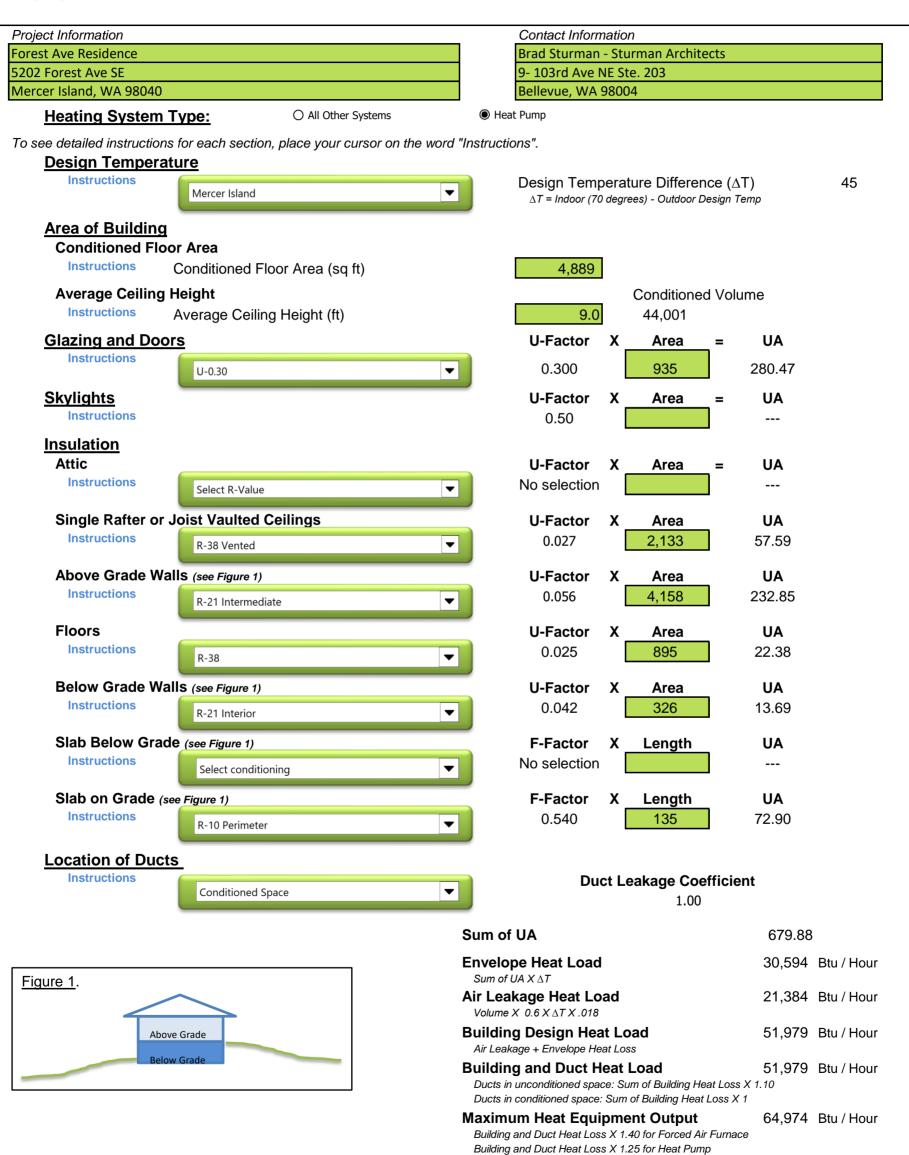

## Simple Heating System Size: Washington State

This heating system sizing calculator is based on the Prescriptive Requirements of the 2015 Washington State Energy Code (WSEC) and ACCA Manuals J and S. This calculator will calculate heating loads only. ACCA procedures for sizing cooling systems should be used to determine cooling loads.

Please fill out all of the green drop-downs and boxes that are applicable to your project. As you make selections in the drop-downs for each section, some values will be calculated for you. If you do not see the selection you need in the drop-down options, please call the WSU Energy Extension Program at (360) 956-2042 for assistance.